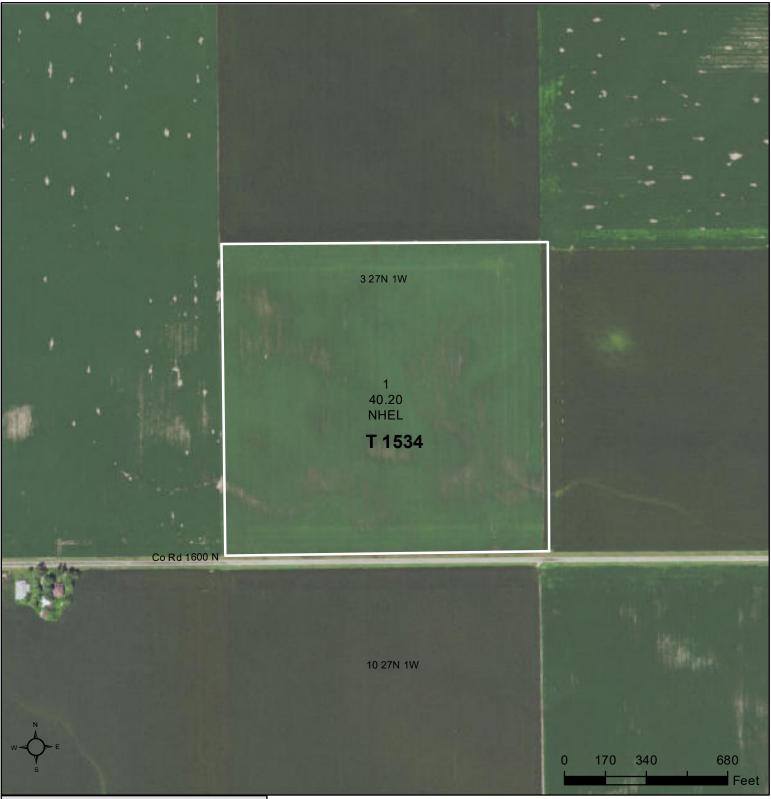

ISDA **United States** Department of Woodford County, Illinois Agriculture

## Common Land Unit

Cropland Tract Boundary

## Wetland Determination Identifiers

- Restricted Use
- $\nabla$ Limited Restrictions Exempt from Conservation
- **Compliance Provisions**

## Tract Cropland Total: 40.20 acres

United States Department of Agriculture (USDA) Farm Service Agency (FSA) maps are for FSA Program administration only. This map does not represent a legal survey or reflect actual ownership; rather it depicts the information provided directly from the producer and/or National Agricultural Imagery Program (NAIP) imagery. The producer accepts the data 'as is' and assumes all risks associated with its use. USDA-FSA assumes no responsibility for actual or consequential damage incurred as a result of any user's reliance on this data outside FSA Programs. Wetland identifiers do not represent the size, shape, or specific determination of the area. Refer to your original determination (CPA-026 and attached maps) for exact boundaries and determinations or contact USDA Natural Resources Conservation Service (NRCS).

2023 Program Year Map Created November 18, 2022

> Farm 6215 Tract 1534