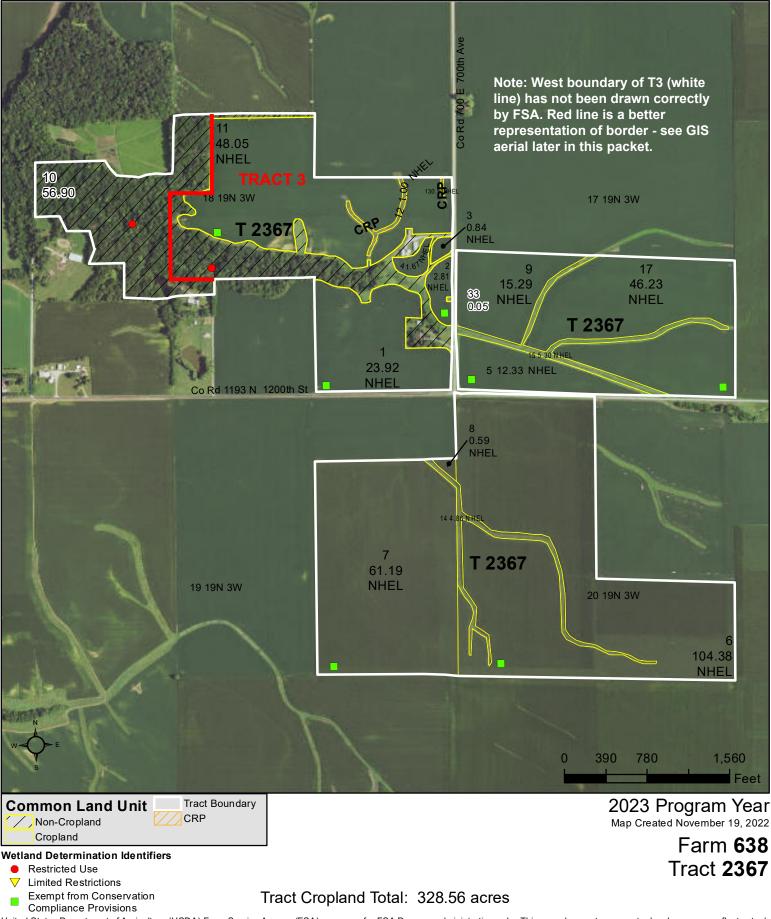

# **Auction Tract 3 Information**

On the pages that follow, you will find the most current information on the 100.34 acres that comprise auction Tract 3. This information would include:

- FSA Aerial Photograph
- FSA 156 EZ Form
- Soil Map
- Topography Map
- Real Estate Tax Information
- GIS Map

### NOTES

| Tract Number           | : 2367                                                           |
|------------------------|------------------------------------------------------------------|
| Description            | : SEC 18,17,19 T19N R3W                                          |
| FSA Physical Location  | : ILLINOIS/LOGAN                                                 |
| ANSI Physical Location | : ILLINOIS/LOGAN                                                 |
| BIA Unit Range Number  | :                                                                |
| HEL Status             | : NHEL: No agricultural commodity planted on undetermined fields |
| Wetland Status         | : Tract contains a wetland or farmed wetland                     |
| WL Violations          | : None                                                           |
| Owners                 | : HICKEY FARMS LLC                                               |
| Other Producers        | : MICHAEL E CONRADY                                              |
| Recon ID               | : None                                                           |