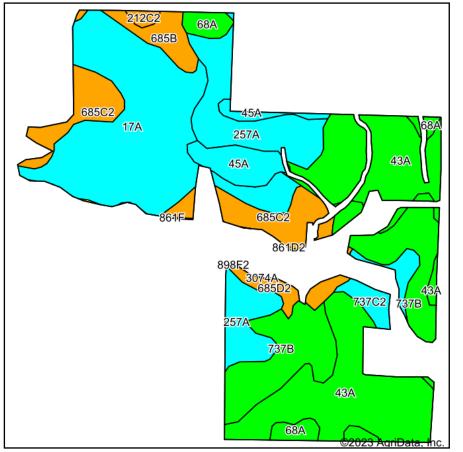

Original - County Office Copy

Owner's Copy

Operator's Copy

Soils Map

# Soils data provided by USDA and NRCS.

| Area Sym | bol: IL107, Soil Area Version: 18                                 |       |                     |                                        |              |               |                                                |
|----------|-------------------------------------------------------------------|-------|---------------------|----------------------------------------|--------------|---------------|------------------------------------------------|
| Code     | Soil Description                                                  | Acres | Percent of<br>field | II. State Productivity Index<br>Legend | Corn<br>Bu/A | Soybeans Bu/A | Crop productivity index for optimum management |
| 43A      | Ipava silt loam, 0 to 2 percent slopes                            | 20.08 | 25.9%               |                                        | 191          | 62            | 142                                            |
| 17A      | Keomah silt loam, 0 to 2 percent slopes                           | 19.24 | 24.9%               |                                        | 161          | 51            | 119                                            |
| **737B   | Tama silt loam, very deep to sand, 2 to 5 percent slopes          | 10.95 | 14.1%               |                                        | **186        | **59          | **138                                          |
| 257A     | Clarksdale silt loam, 0 to 2 percent slopes                       | 9.21  | 11.9%               |                                        | 174          | 56            | 128                                            |
| **685C2  | Middletown silt loam, 5 to 10 percent slopes, eroded              | 6.42  | 8.3%                |                                        | **151        | **46          | **109                                          |
| 45A      | Denny silt loam, 0 to 2 percent slopes                            | 3.10  | 4.0%                |                                        | 159          | 52            | 118                                            |
| 68A      | Sable silty clay loam, 0 to 2 percent slopes                      | 2.39  | 3.1%                |                                        | 192          | 63            | 143                                            |
| **685B   | Middletown silt loam, 2 to 5 percent slopes                       | 2.07  | 2.7%                |                                        | **160        | **49          | **116                                          |
| **737C2  | Tama silt loam, very deep to sand, 5 to 10 percent slopes, eroded | 1.99  | 2.6%                |                                        | **175        | **56          | **129                                          |
| **685D2  | Middletown silt loam, 10 to 18 percent slopes, eroded             | 1.52  | 2.0%                |                                        | **144        | **44          | **104                                          |
| **212C2  | Thebes silt loam, 5 to 10 percent slopes, eroded                  | 0.36  | 0.5%                |                                        | **140        | **46          | **103                                          |
| **861F   | Princeton-Bloomfield fine sands, 15 to 35 percent slopes          | 0.06  | 0.1%                |                                        | **89         | **31          | **68                                           |
|          |                                                                   |       |                     | Weighted Average                       | 173.8        | 55.5          | 128.4                                          |

Table: Optimum Crop Productivity Ratings for Illinois Soil by K.R. Olson and J.M. Lang, Office of Research, ACES, University of Illinois at Champaign-Urbana. Version: 1/2/2012 Amended Table S2 B811

Crop yields and productivity indices for optimum management (B811) are maintained at the following NRES web site: <u>http://soilproductivity.nres.illinois.edu/</u> \*\* Indexes adjusted for slope and erosion according to Bulletin 811 Table S3

Soils data provided by USDA and NRCS. Soils data provided by University of Illinois at Champaign-Urbana.