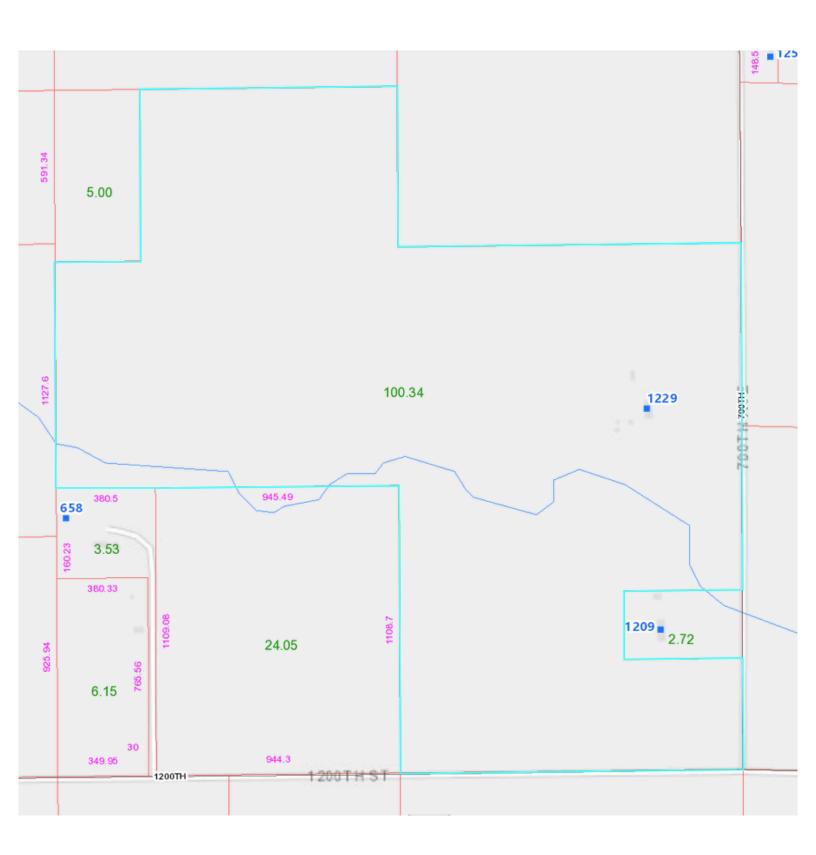

# **Auction Tract 3 Information**

On the pages that follow, you will find the most current information on the 100.34 acres that comprise auction Tract 3. This information would include:

- FSA Aerial Photograph
- FSA 156 EZ Form
- Soil Map
- Topography Map
- Real Estate Tax Information
- GIS Map

# **Topography Hillshade**

| rcel Number                 | Site Address         | Owner Name & Address                       |
|-----------------------------|----------------------|--------------------------------------------|
| 1-018-017-00                | 1229 700TH AVE       | HICKEY FARMS, LLC                          |
| Year                        | MIDDLETOWN, IL 62666 |                                            |
| 2022 (Payable 2023)         |                      |                                            |
| le Status                   | Neighborhood Code    | Land Use                                   |
| Vone                        |                      |                                            |
| operty Class                | Tax Code             | Tax Status                                 |
| 0011 - Farmland - Buildings | 11002 -              | Taxable                                    |
| t Taxable Value             | Tax Rate             | Total Tax                                  |
| 50,980                      | 7.142410             | \$3,641.20                                 |
| vnship                      | Acres                | Mailing Address                            |
| BROADWELL                   | 100.3400             | HICKEY FARMS, LLC<br>C/O LAWBENCE T HICKEY |
|                             |                      | 40 HANNAHS LANE                            |
|                             |                      | NORTH AUGUSTA, SC, 29860                   |
| oct Number                  | Lot Size             | TIF Base Value                             |
| 318400002                   |                      | 0                                          |