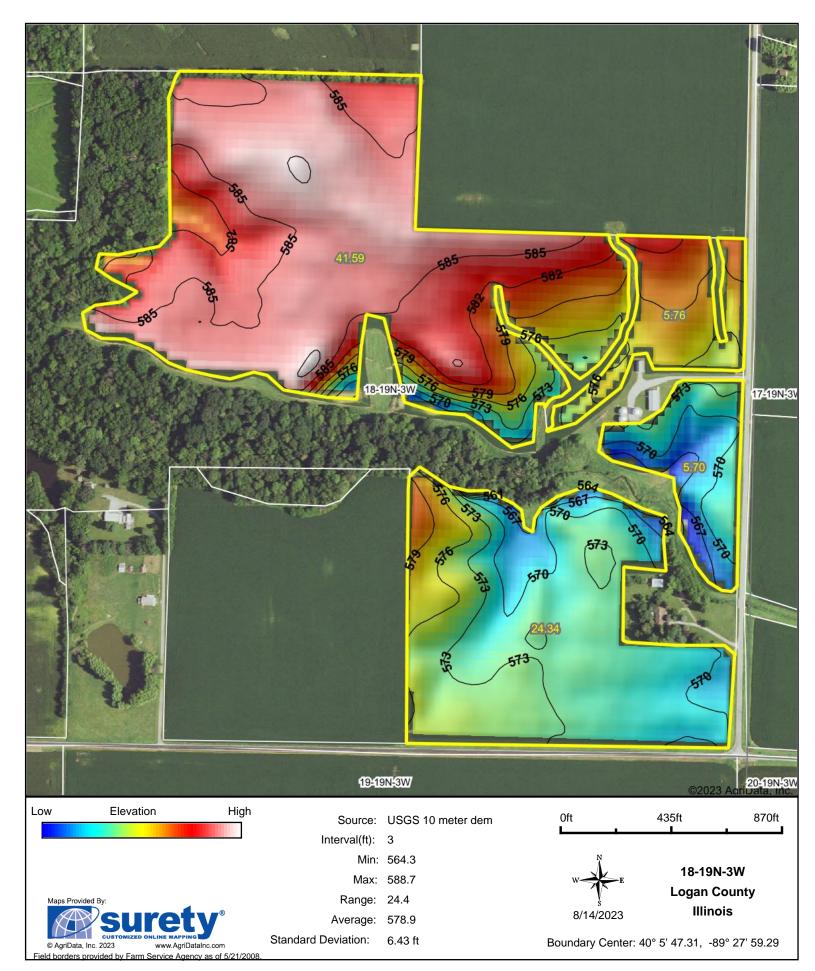

# **Topography Hillshade**

| rcel Number                 | Site Address         | Owner Name & Address                       |
|-----------------------------|----------------------|--------------------------------------------|
| 1-018-017-00                | 1229 700TH AVE       | HICKEY FARMS, LLC                          |
| Year                        | MIDDLETOWN, IL 62666 |                                            |
| 2022 (Payable 2023)         |                      |                                            |
| le Status                   | Neighborhood Code    | Land Use                                   |
| Vone                        |                      |                                            |
| operty Class                | Tax Code             | Tax Status                                 |
| 0011 - Farmland - Buildings | 11002 -              | Taxable                                    |
| t Taxable Value             | Tax Rate             | Total Tax                                  |
| 50,980                      | 7.142410             | \$3,641.20                                 |
| vnship                      | Acres                | Mailing Address                            |
| BROADWELL                   | 100.3400             | HICKEY FARMS, LLC<br>C/O LAWBENCE T HICKEY |
|                             |                      | 40 HANNAHS LANE                            |
|                             |                      | NORTH AUGUSTA, SC, 29860                   |
| oct Number                  | Lot Size             | TIF Base Value                             |
| 318400002                   |                      | 0                                          |