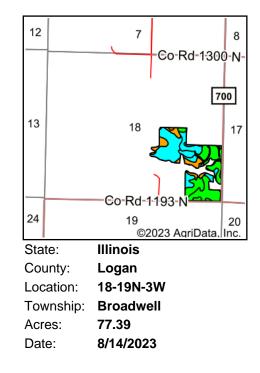

# **Topography Hillshade**

| rcel Number                 | Site Address         | Owner Name & Address                       |
|-----------------------------|----------------------|--------------------------------------------|
| 1-018-017-00                | 1229 700TH AVE       | HICKEY FARMS, LLC                          |
| Year                        | MIDDLETOWN, IL 62666 |                                            |
| 2022 (Payable 2023)         |                      |                                            |
| le Status                   | Neighborhood Code    | Land Use                                   |
| Vone                        |                      |                                            |
| operty Class                | Tax Code             | Tax Status                                 |
| 0011 - Farmland - Buildings | 11002 -              | Taxable                                    |
| t Taxable Value             | Tax Rate             | Total Tax                                  |
| 50,980                      | 7.142410             | \$3,641.20                                 |
| vnship                      | Acres                | Mailing Address                            |
| BROADWELL                   | 100.3400             | HICKEY FARMS, LLC<br>C/O LAWBENCE T HICKEY |
|                             |                      | 40 HANNAHS LANE                            |
|                             |                      | NORTH AUGUSTA, SC, 29860                   |
| oct Number                  | Lot Size             | TIF Base Value                             |
| 318400002                   |                      | 0                                          |