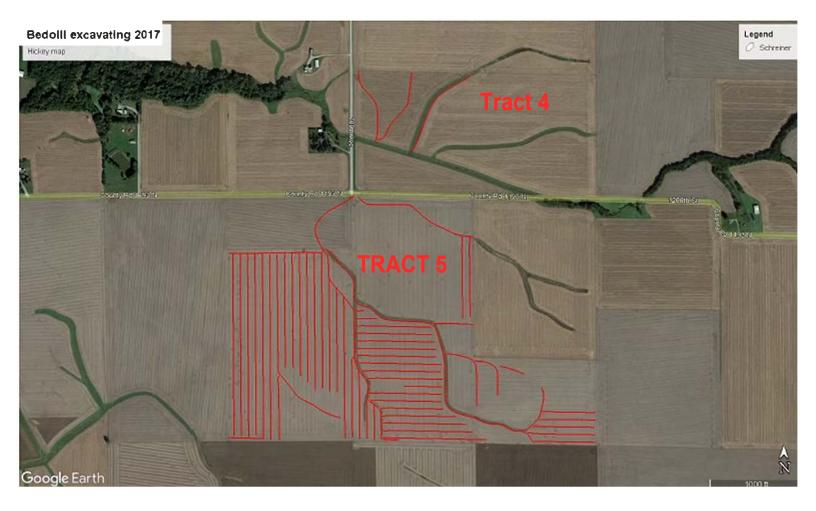

## THE LORANDA GROUP, INC.

Agricultural Real Estate Brokerage, Auctions, Acquisitions, & Consulting



**HICKEY FAMILY LLC** 

Farmland Auction – 976 Acres, Logan County, IL September 14, 2023

## **DRAINAGE MAPS**

On the pages that follow, you will find the current drainage information that is available for the land being sold. The auction tracts have been in the family for decades and though title to the tracts passed from generation to generation many of the old tile maps did not.





2105 Eastland Drive, Suite 9 Bloomington, IL 61704 800-716-8189 loranda@loranda.com www.loranda.com

## **AUCTION TRACTS 4 & 5**



## **AUCTION TRACTS 6 & 7**