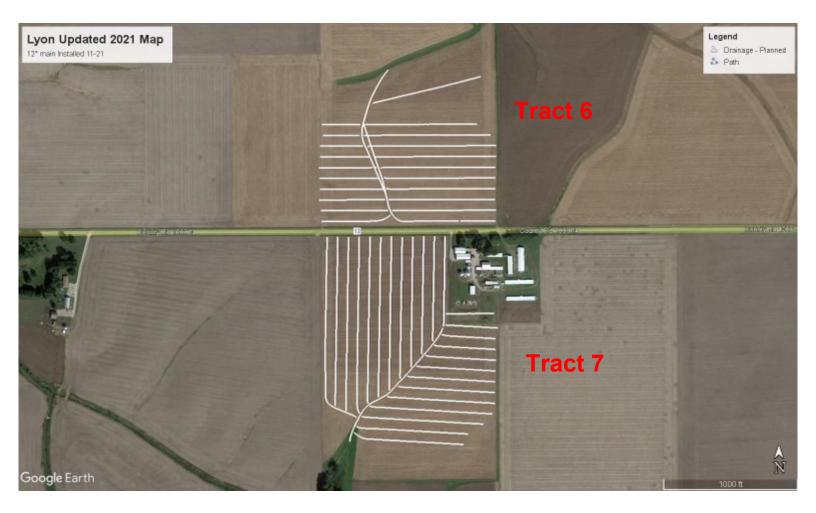

## THE LORANDA GROUP, INC.

Agricultural Real Estate Brokerage, Auctions, Acquisitions, & Consulting



**HICKEY FAMILY LLC** 

Farmland Auction – 976 Acres, Logan County, IL September 14, 2023

## **DRAINAGE MAPS**

On the pages that follow, you will find the current drainage information that is available for the land being sold. The auction tracts have been in the family for decades and though title to the tracts passed from generation to generation many of the old tile maps did not.





2105 Eastland Drive, Suite 9 Bloomington, IL 61704 800-716-8189 loranda@loranda.com www.loranda.com

## **AUCTION TRACTS 4 & 5**



## **AUCTION TRACTS 6 & 7**