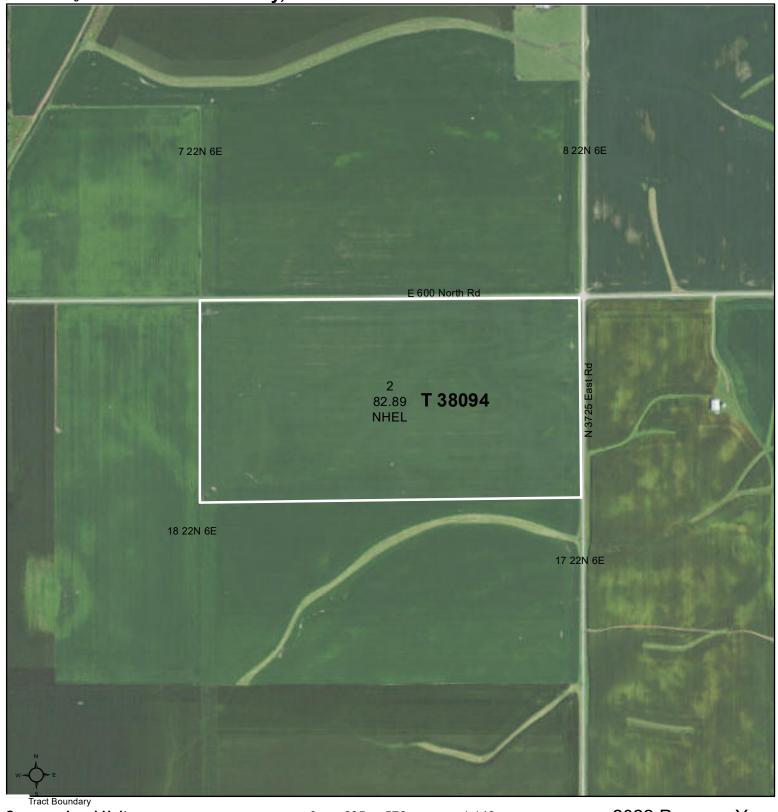

McLean County, Illinois

Common Land Unit

Non-Cropland
Cropland
plss\_a\_il\_WMAS
CRP

Wetland Determination Identifiers

Restricted Use
Limited Restrictions
Exempt from Conservation
Compliance Provisions

0 285 570 1,140 Feet

2022 Program Year
Map Created November 10, 2021

Farm **10979** Tract **38094** 

Tract Cropland Total: 82.89 acres

IL113\_T38094

United States Department of Agriculture (USDA) Farm Service Agency (FSA) maps are for FSA Program administration only. This map does not represent a legal survey or reflect actual ownership; rather it depicts the information provided directly from the producer and/or National Agricultural Imagery Program (NAIP) imagery. The producer accepts the data 'as is' and assumes all risks associated with its use. USDA-FSA assumes no responsibility for actual or consequential damage incurred as a result of any user's reliance on this data outside FSA Programs. Wetland identifiers do not represent the size, shape, or specific determination of the area. Refer to your original determination (CPA-026 and attached maps) for exact boundaries and determinations or contact USDA Natural Resources Conservation Service (NRCS).