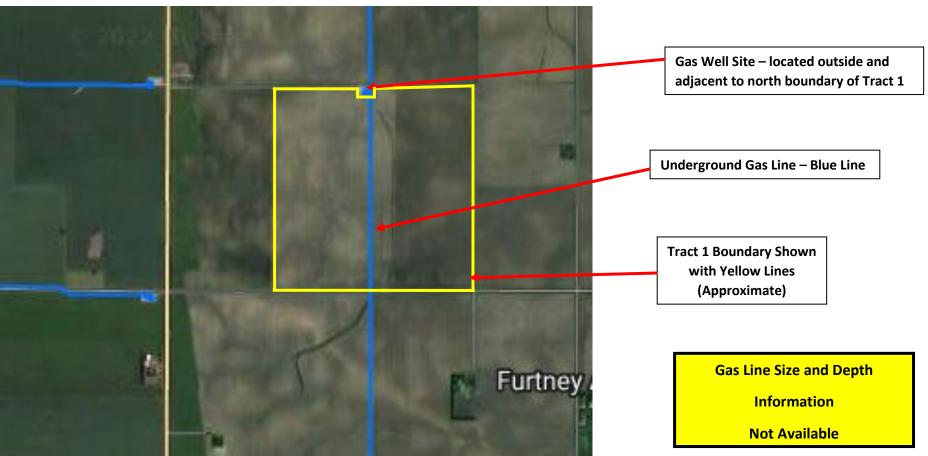

## Trinkle-Ogle Family Farm, LLC – Tract 1 Gas Line Information

## Aerial View of Gas Pipelines – from National Pipeline Mapping System – Public Viewer

Blue Gas Lines Shown from Web Source - <a href="https://pvnpms.phmsa.dot.gov/PublicViewer/">https://pvnpms.phmsa.dot.gov/PublicViewer/</a>

NOTE: Aerial Photo with Gas Line and Boundaries – no warranty or representation, either express or implied, concerning the property is made by either the Seller or the auction company. Any bidder is responsible for conducting its own independent inspections, investigations, and all due diligence concerning the property and do at their own risk. Neither the Seller nor the Auction Company are warranting specific location of gas line. Information is subject to verification by all parties relying on it. Diagrams/dimensions are approximate.