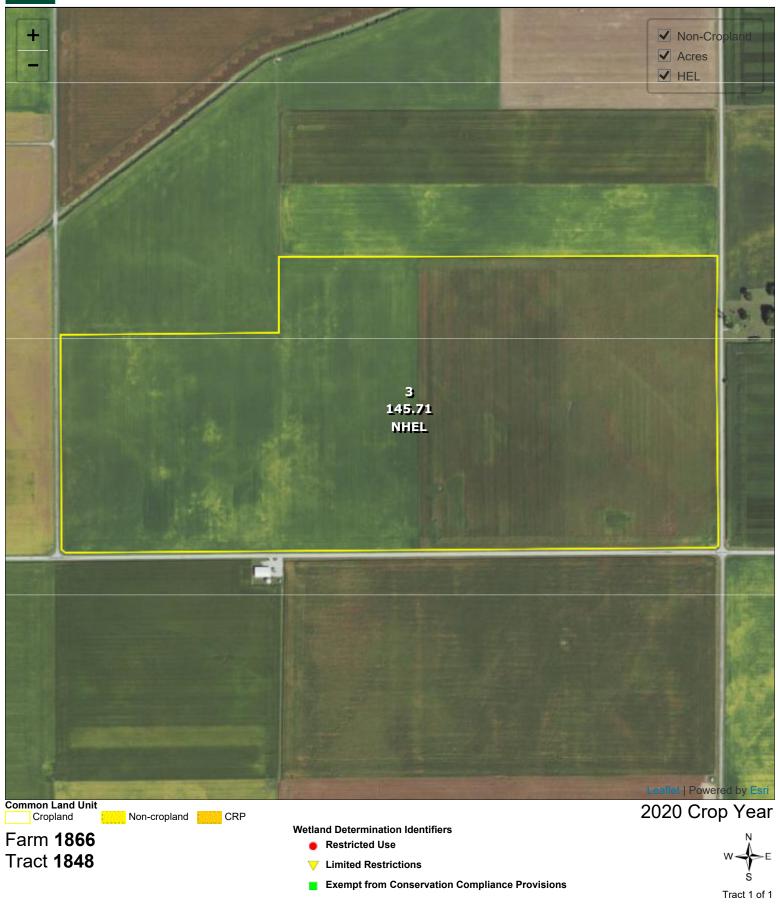

## **Piatt County, Illinois**

United States Department of Agriculture (USDA) Farm Service Agency (FSA) maps are for FSA Program administration only. This map does not represent a legal survey or reflect actual ownership; rather it depicts the information provided directly from the producer and/or National Agricultural Imagery Program (NAIP) imagery. The producer accepts the data 'as is' and assumes all risks associated with its use. USDA-FSA assumes no responsibility for actual or consequential damage incurred as a result of any user's reliance on this data outside FSA Programs. Wetland identifiers do not represent the size, shape, or specific determination of the area. Refer to your original determination (CPA-026 and attached maps) for exact boundaries and determinations or contact USDA Natural Resources Conservation Service (NRCS).