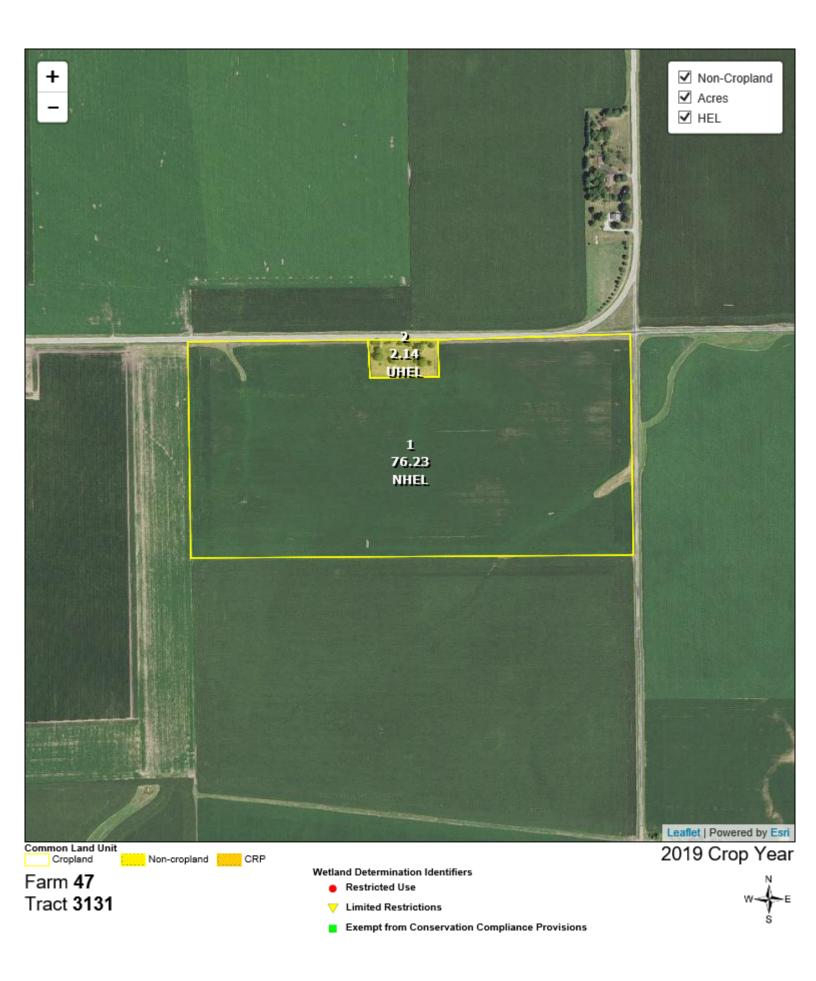

Owners: HERITAGE STARS LLC FARM

|                       |                                                         |                           |                          |         | FARM:                   | 47                  |  |
|-----------------------|---------------------------------------------------------|---------------------------|--------------------------|---------|-------------------------|---------------------|--|
| Illinois              | s U.S. Department of Agriculture                        |                           |                          |         |                         | 1/8/20 3:49 PM      |  |
| McLean                |                                                         | Fai                       | Crop Year:               | 2020    |                         |                     |  |
| Report ID: FSA-156E   | Z                                                       | Abbrevia                  | Page:                    | 2 of 2  |                         |                     |  |
|                       | ata extracted from the we<br>ation of data contained in |                           |                          |         | his data is not guarant | eed to be an accura |  |
| Other Producers: N    | lone                                                    |                           |                          |         |                         |                     |  |
| Tract Number: 3131    | Description S                                           | ec 22 ALLIN TWP           |                          |         |                         |                     |  |
| FSA Physical Locatio  | n: McLean, IL                                           | ANSI P                    | hysical Location: McL    | ean, IL |                         |                     |  |
| BIA Range Unit Num    | ber:                                                    |                           |                          |         |                         |                     |  |
| HEL Status: NHEL:     | no agricultural commod                                  | lity planted on undetern  | nined fields             |         | AUCTION                 | TRACT 2             |  |
| Wetland Status: W     | /etland determinations r                                | not complete              |                          |         |                         |                     |  |
| WL Violations: Nor    | ne                                                      |                           |                          |         |                         |                     |  |
|                       |                                                         | DCP                       |                          | CRP     |                         |                     |  |
| Farmland              | Cropland                                                | Cropland                  | WBP                      | WRP/EWP | Cropland                | GRP                 |  |
| 78.37                 | 76.23                                                   | 76.23                     | 0.0                      | 0.0     | 0.0                     | 0.0                 |  |
| State<br>Conservation | Other<br>Conservation                                   | Effective<br>DCP Cropland | Double<br>Cropped        | MPL/FWP |                         |                     |  |
| 0.0                   | 0.0                                                     | 76.23                     | 0.0                      | 0.0     |                         |                     |  |
| Сгор                  | Base<br>Acreage                                         | PLC<br>Yield              | CCC-505<br>CRP Reduction |         |                         |                     |  |
| CORN                  | 49.1                                                    | 160                       | 0.0                      |         |                         |                     |  |
| SOYBEANS              | S 27.13                                                 | 50                        | 0.0                      |         |                         |                     |  |
| Total Base            | Acres: 76.23                                            |                           |                          |         |                         |                     |  |
| Owners: HERITAGE      | STARS LLC FARM                                          |                           |                          |         |                         |                     |  |
| Other Producers: N    | lone                                                    |                           |                          |         |                         |                     |  |