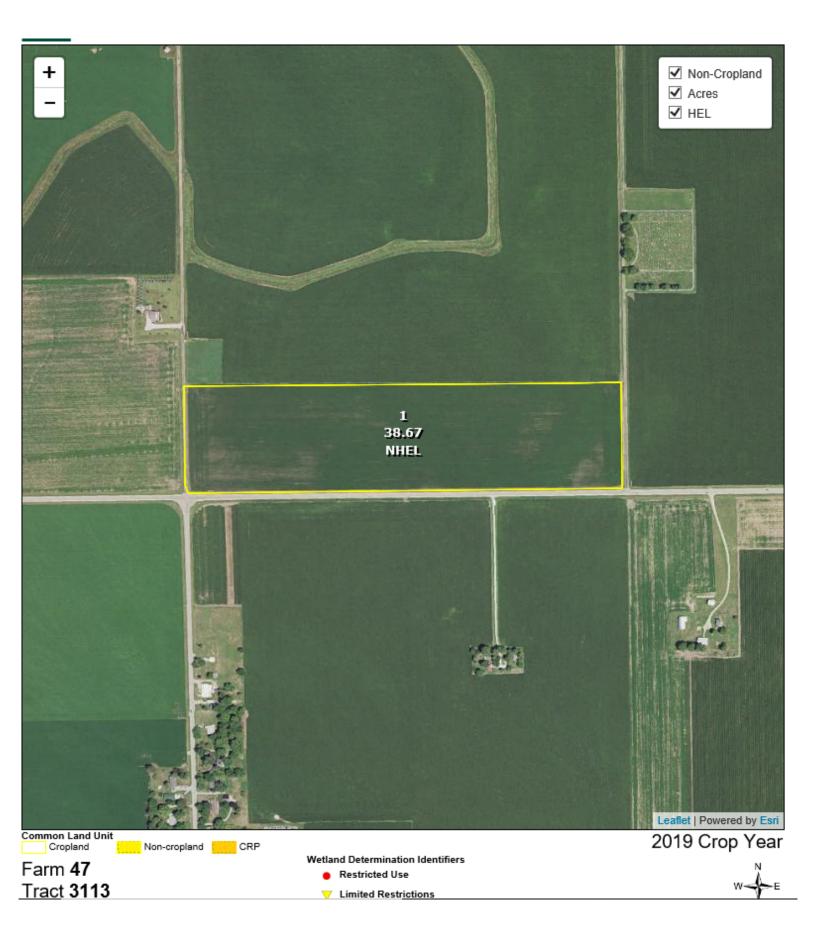

|                                                                                 | s is data extracted   |                           | Fa<br>Abbrevi<br>database. Becau  |                   | gency<br>rm Record  | FARM: 47<br>Prepared: 1/8/20 3:49 PM<br>Crop Year: 2020<br>Page: 1 of 2<br>AS, this data is not guaranteed to be an accurat |                  |                        |  |
|---------------------------------------------------------------------------------|-----------------------|---------------------------|-----------------------------------|-------------------|---------------------|-----------------------------------------------------------------------------------------------------------------------------|------------------|------------------------|--|
| Operator Name<br>BRANDT, JOHN ANDREW<br>Farms Associated with Operator:<br>1565 |                       |                           | Farm Identifier<br>Not Applicable |                   |                     |                                                                                                                             | Recon Number     |                        |  |
|                                                                                 |                       |                           |                                   |                   |                     |                                                                                                                             |                  |                        |  |
|                                                                                 | Eligibility: Eligib   | le                        |                                   |                   |                     |                                                                                                                             |                  |                        |  |
| CRP Contract N                                                                  | umber(s): None        |                           |                                   |                   |                     |                                                                                                                             |                  |                        |  |
| Formiond                                                                        | Creatend              | DCP                       | WBD                               |                   | CRP                 | CDD                                                                                                                         | Farm             | Number of<br>Tracts    |  |
| Farmland<br>117.04                                                              | Cropland<br>114.9     | Cropland<br>114.9         | <b>WBP</b><br>0.0                 | 0.0               | Cropland<br>0.0     | <b>GRP</b><br>0.0                                                                                                           | Status<br>Active | 2                      |  |
| 117.04                                                                          | 114.0                 | 114.0                     | 0.0                               | 0.0               |                     | 0.0                                                                                                                         | / totive         | L                      |  |
| State<br>Conservation                                                           | Other<br>Conservation | Effective<br>DCP Cropland | Double<br>Cropped                 | MPL/FWP           |                     |                                                                                                                             |                  |                        |  |
| 0.0                                                                             | 0.0                   | 114.9                     | 0.0                               | 0.0               |                     |                                                                                                                             |                  |                        |  |
|                                                                                 |                       |                           |                                   | ARC/PLC           | ;                   |                                                                                                                             |                  |                        |  |
| PLC<br>NONE                                                                     |                       | ARC-CO<br>NONE            | ARC-IC<br>NONE                    |                   | PLC-Default<br>NONE | ARC-CO-Def                                                                                                                  |                  | ARC-IC-Default<br>NONE |  |
|                                                                                 |                       | ise                       |                                   |                   | CC-505              |                                                                                                                             |                  |                        |  |
| rop<br>ORN                                                                      | Acreage               |                           | Yield CRP                         |                   | • Reduction         |                                                                                                                             |                  |                        |  |
|                                                                                 | 74.01<br>40.89        |                           | 50                                |                   | 0.0                 |                                                                                                                             |                  |                        |  |
| otal Base Acre                                                                  | s: 11                 | 4.9                       |                                   |                   |                     |                                                                                                                             |                  |                        |  |
| Fract Number: 3                                                                 | 3113 <b>De</b>        | scription Sec 16          | ALLIN TWP                         |                   |                     |                                                                                                                             |                  |                        |  |
| SA Physical Lo                                                                  |                       | ean, IL                   |                                   | Physical Locat    | ion: McLean, IL     |                                                                                                                             |                  |                        |  |
| BIA Range Unit                                                                  |                       | ·                         |                                   | •                 |                     | AUC                                                                                                                         | TION T           | RACT 1                 |  |
| -                                                                               |                       | ural commodity pla        | nted on undeter                   | rmined fields     |                     |                                                                                                                             |                  |                        |  |
| Vetland Status:                                                                 | Wetland dete          | erminations not cor       | nplete                            |                   |                     |                                                                                                                             |                  |                        |  |
| WL Violations:                                                                  | None                  |                           |                                   |                   |                     |                                                                                                                             |                  |                        |  |
| Farmland                                                                        | Crop                  | bland (                   | DCP<br>Cropland                   | WBP               | WRP/EWP             |                                                                                                                             | CRP<br>opland    | GRP                    |  |
| 38.67                                                                           | 38                    | .67                       | 38.67                             | 0.0               | 0.0                 |                                                                                                                             | 0.0              | 0.0                    |  |
| State<br>Conservation                                                           |                       |                           | Effective<br>P Cropland           | Double<br>Cropped |                     |                                                                                                                             |                  |                        |  |
| 0.0                                                                             | 0                     |                           | 38.67                             | 0.0               | 0.0                 |                                                                                                                             |                  |                        |  |
| Crop                                                                            |                       | Base<br>Acreage           | PL0<br>Yiel                       |                   |                     |                                                                                                                             |                  |                        |  |
| CORM                                                                            | ١                     | 24.91                     | 160                               | 0.0               |                     |                                                                                                                             |                  |                        |  |
| SOYE                                                                            | BEANS                 | 13.76                     | 50                                | 0.0               |                     |                                                                                                                             |                  |                        |  |
| Total                                                                           | Base Acres:           | 38.67                     |                                   |                   |                     |                                                                                                                             |                  |                        |  |