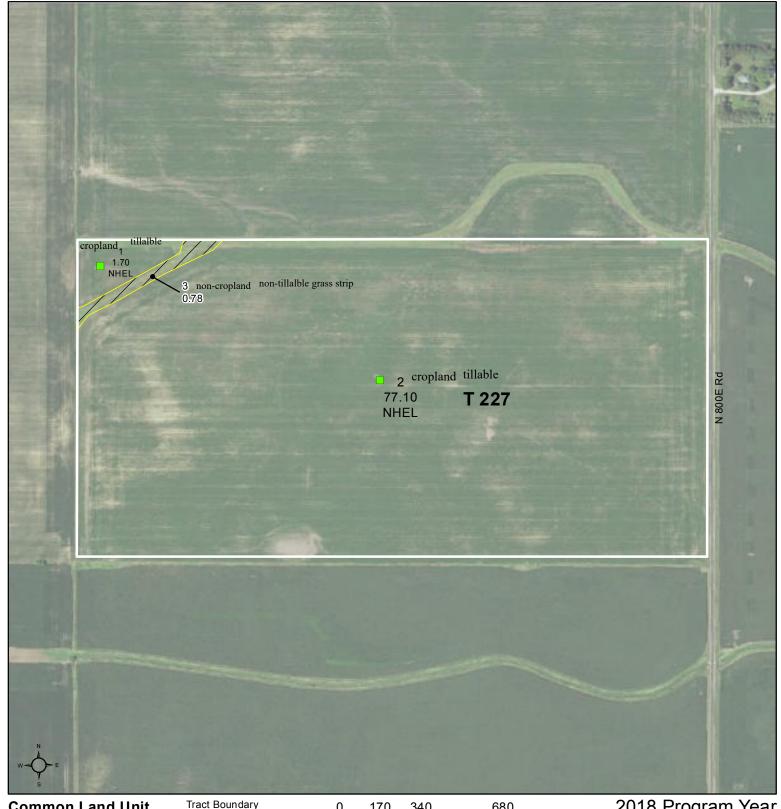

## Ford County, Illinois

Common Land Unit

Non-Cropland Cropland

Wetland Determination Identifiers

- Restricted Use
- Limited Restrictions
- Exempt from Conservation Compliance Provisions

Tract Boundary

2018 Program Year Map Created November 27, 2017

> Farm 2026 **Tract 227**

Tract Cropland Total: 78.80 acres

United States Department of Agriculture (USDA) Farm Service Agency (FSA) maps are for FSA Program administration only. This map does not represent a legal survey or reflect actual ownership; rather it depicts the information provided directly from the producer and/or National Agricultural Imagery Program (NAIP) imagery. The producer accepts the data 'as is' and assumes all risks associated with its use. USDA-FSA assumes no responsibility for actual or consequential damage incurred as a result of any user's reliance on this data outside FSA Programs. Wetland identifiers do not represent the size, shape, or specific determination of the area. Refer to your original determination (CPA-026 and attached maps) for exact boundaries and determinations or contact USDA Natural Resources Conservation Service (NRCS).