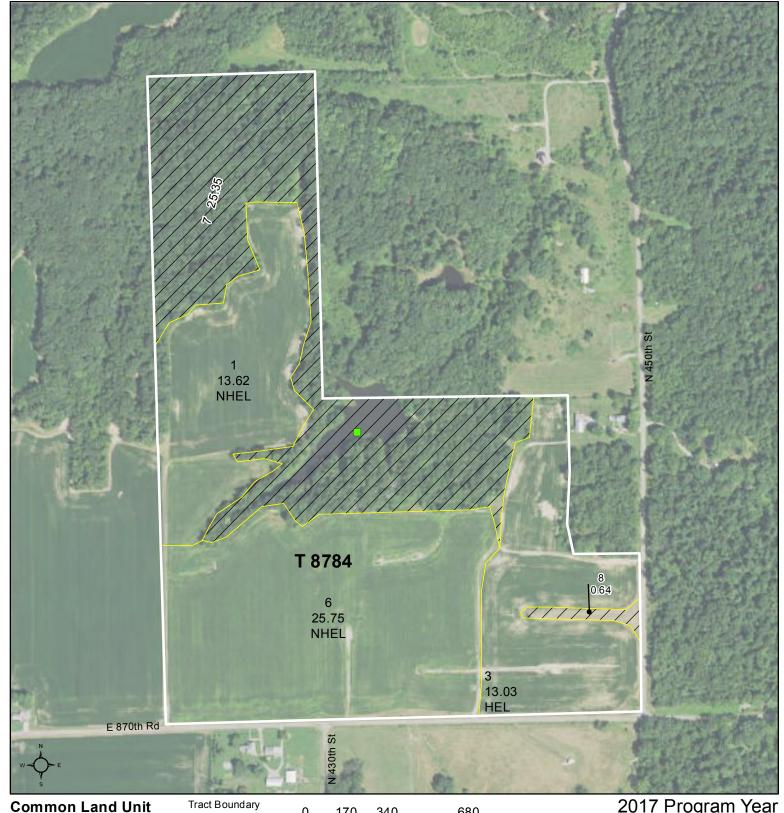

## **Clark County, Illinois**

Non-Cropland Cropland

Tract Boundary 680 170 340 Feet

2017 Program Year Map Created November 17, 2016

> Farm **5942** Tract **8784**

## Wetland Determination

Restricted Use

Limited Restrictions

Exempt from Conservation Compliance Provisions

Tract Cropland Total: 52.40 acres

United States Department of Agriculture (USDA) Farm Service Agency (FSA) maps are for FSA Program administration only. This map does not represent a legal survey or reflect actual ownership; rather it depicts the information provided directly from the producer and/or National Agricultural Imagery Program (NAIP) imagery. The producer accepts the data 'as is' and assumes all risks associated with its use. USDA-FSA assumes no responsibility for actual or consequential damage incurred as a result of any user's reliance on this data outside FSA Programs. Wetland identifiers do not represent the size, shape, or specific determination of the area. Refer to your original determination (CPA-026 and attached maps) for exact boundaries and determinations or contact USDA Natural Resources Conservation Service (NRCS).