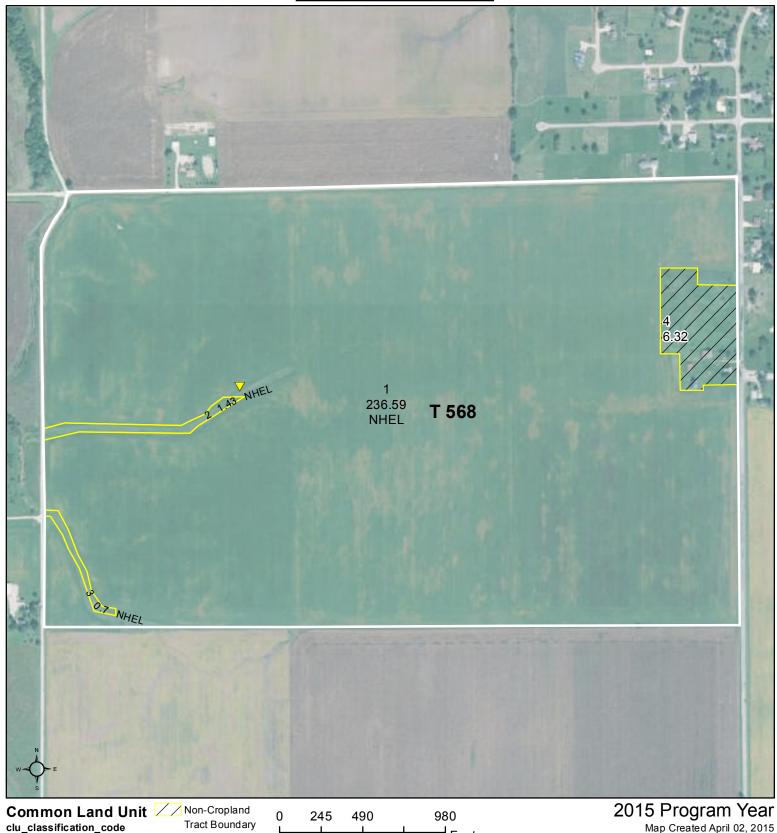

Tract Number: 568 **Description: LODA SEC 19** FAV/WR History

**BIA Range Unit Number:** Ν

HEL Status: NHEL: no agricultural commodity planted on undetermined fields

Wetland Status: Wetland determinations not complete

**WL Violations:** None

|                       |                       | DCP                    |                   |         | CRP      |     |
|-----------------------|-----------------------|------------------------|-------------------|---------|----------|-----|
| Farmland              | Cropland              | Cropland               | WBP               | WRP/EWP | Cropland | GRP |
| 245.04                | 238.72                | 238.72                 | 0.0               | 0.0     | 0.0      | 0.0 |
| State<br>Conservation | Other<br>Conservation | Effective DCP Cropland | Double<br>Cropped | MPL/FWP |          |     |
| 0.0                   | 0.0                   | 238.72                 | 0.0               | 0.0     |          |     |
|                       |                       |                        |                   |         |          |     |
|                       |                       |                        |                   |         |          |     |

## Wetland Determination Identifiers

Restricted Use

Cropland

Limited Restrictions

Exempt from Conservation Compliance Provisions

980 490 245

Map Created April 02, 2015

Farm 2307 **Tract 568** 

Tract Cropland Total: 238.72 acres